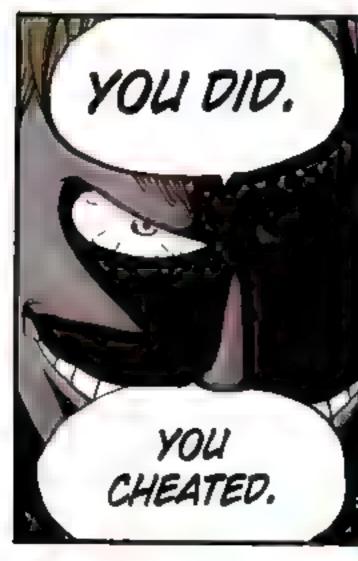

## M-M-M-MONSTERS!!

Q: Hello, I have a question for you, Oda Sensei. Which character in One Piece do you most resemble? (I'm thinking you're probably very "Usoppish.")

A: Let's see... There's the Brains, the calm demeanor, the clothes...
Yes, I guess I'm a lot like "Red-haired" Shanks! Yeah! I can hear
everyone shouting in agreement. Ha ha ha... Huh? Ow!
Don't throw things at me! That hurts!